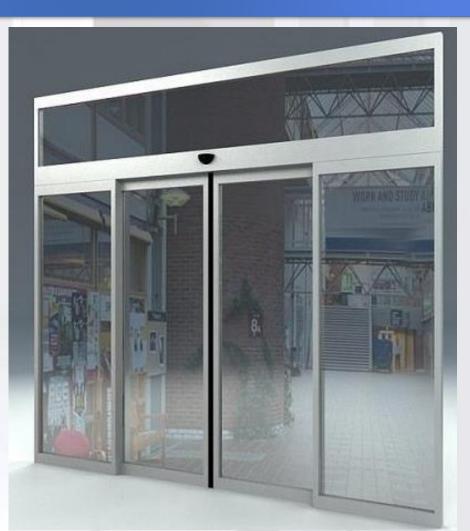

# Others Type of Aluminum Glass Work

Aluminum Sliding Door & Window

Automatic SlidingDoor

Folding glass doors

Shower enclosure & Door

► Glass Roof

- ► Glass with PVC Profile
- ► Glass Railing

► Glass stair