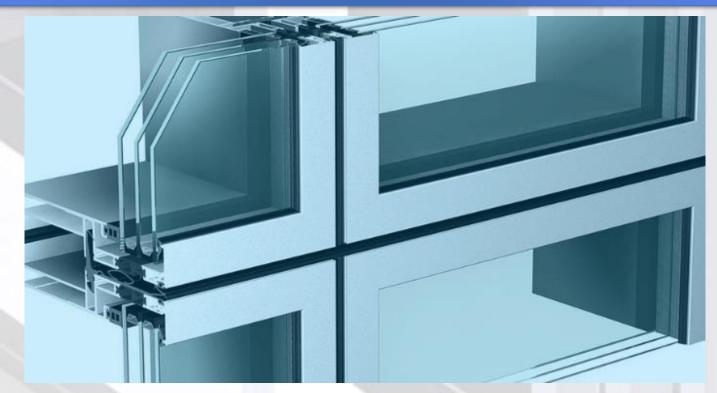

## Semi-Unitized System Curtain Wall:

A semi-unitized system curtain wall glazing system is a type of structural glazing where the primary structural framing components are erected individually as an erector set. In this set, the vertical mullions are attached first to the floor slabs and the horizontals are attached to the vertical mullions to resemble a grid. The glass panel and the spandrel, which can be either glass or aluminum are shop glazed and installed into the assembled grid work. The joineries and perimeter sealants are fields installed. The semi unitized systems largely anchored to the face of the slab as embedded plates or inserts.

## Advantages of Semi-Unitized System Curtain Wall:

The vertical mullions in most semi-unitized glazing systems can span two floors with ease and as a result, provide greater structural efficiency.

Most semi-unitized glazing systems have shop-assembled or off-site assembled frames. This reduces the time and cost.

## **Limitations of Semi-Unitized Glazing**

The flip-side of having off-site assembled frames is the increased transport cost and storage cost at the manufacturer's place.