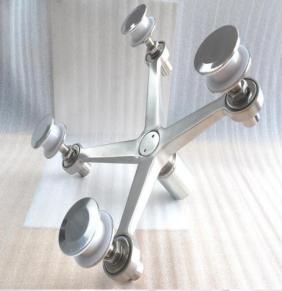

## Structural Glass & Spider Glazing curtain walls

Structural Glass & Spider Glazing curtain walls provide maximum daylight for building interiors, as well as the possibility of placing large transparent glass surfaces as building envelopes. Due to its visual attractiveness such architectural building envelopes are commonly used on commercial buildings to create premium building skins. A wide variety of applications are available, including curtain walls, canopies and atriums, allowing maximum transparency, brightness optimization and unique design. Structural Glass & Spider Glazing facades are best categorized by the structural system types used to support them. Technology used to fix glass panes includes use of special fittings, such as spiders, Routels, clamps, tension

rods and other supporting parts, which are connected to the supporting structure. All hardware is made of high-quality mirror polished stainless steel (graded 304, 316, 316LM and V4.A), ensuring best possible protection against oxidation and corrosion. Glass panes are provided in various shapes and are installed without additional vertical and horizontal profiles on the outer side of the façade, being connected by special structural silicone highly resistant to weather conditions and UV radiation. In terms of performance and aesthetics, there are options for clear or low-e glass, low-iron processing, reflective or toughened coating (external or internal finish), as well as silk printing (fritting).