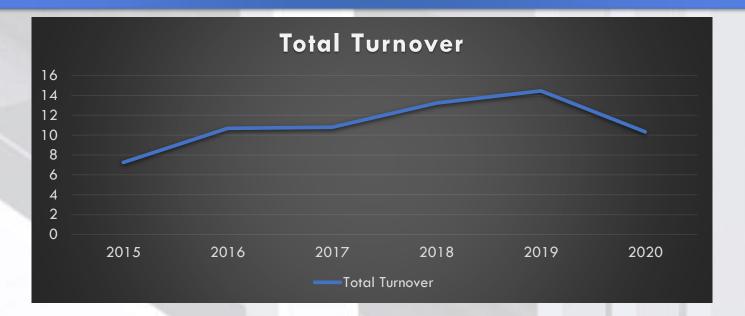

## Annual Turnover (Core)

| Year | Southeast<br>Bank Ltd. | Dutch-Bangla<br>Bank Ltd | First Security<br>Islami Bank Ltd | Total<br>Turnover |
|------|------------------------|--------------------------|-----------------------------------|-------------------|
| 2015 | 5.58                   |                          | 1.68                              | 7.26              |
| 2016 | 7.75                   |                          | 2.93                              | 10.68             |
| 2017 | 9.2                    |                          | 1.6                               | 10.8              |
| 2018 | 10.78                  | 1.12                     | 1.34                              | 13.24             |
| 2019 | 7.19                   | 5.41                     | 1.86                              | 14.46             |
| 2020 | 4.13                   | 6.21                     |                                   | 10.34             |