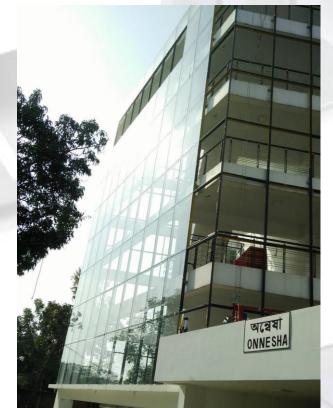

# **Unitized System Curtain Wall:**

## Unitized System Curtain Wall Work

Unitized system curtain wall have become the preferred method for enclosing buildings, as more building owners, architects and contractors see the benefits of this type of construction. Unitized systems allow buildings to be enclosed quickly, which can help to speed up the construction process leading to earlier occupation. The fabrication process for unitized systems is more consistent than for stick-built curtain walls, as unitized wall systems are constructed in almost an assembly line fashion,