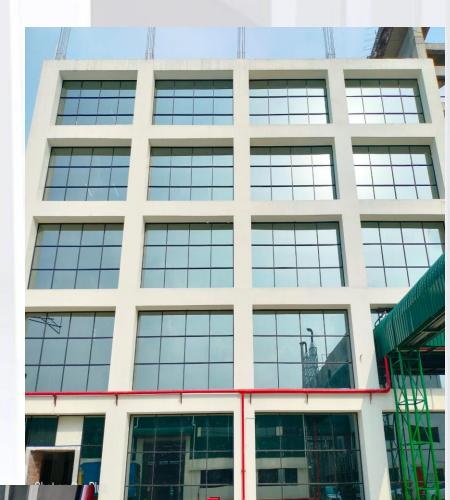

# Semi-Unitized System Curtain Wall Work

## Semi-Unitized System Curtain Wall:

A semi-unitized system curtain wall glazing system is a type of structural glazing where the primary structural framing components are erected individually as an erector set. In this set, the vertical mullions are attached first to the floor slabs and the horizontals are attached to the vertical mullions to resemble a grid. The glass panel and the spandrel, which can be either glass or aluminum are shop glazed and installed into the assembled grid work. The joineries and perimeter sealants are fields installed. The semi unitized systems largely anchored to the face of the slab as embedded plates or inserts.