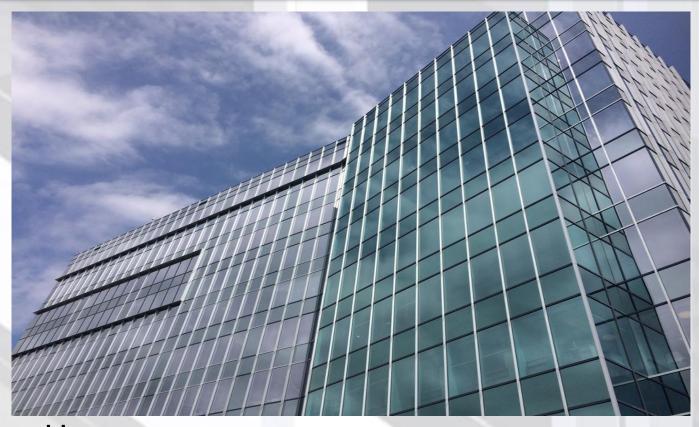

## Unitized System Curtain Wall Work

Unitized system curtain wall have become the preferred method for enclosing buildings, as more building owners, architects and contractors see the benefits of this type of construction. Unitized systems allow buildings to be enclosed quickly, which can help to speed up the construction process leading to earlier occupation. The fabrication process for unitized systems is more consistent than for stick-built curtain walls, as unitized wall systems are constructed in almost an assembly line fashion,