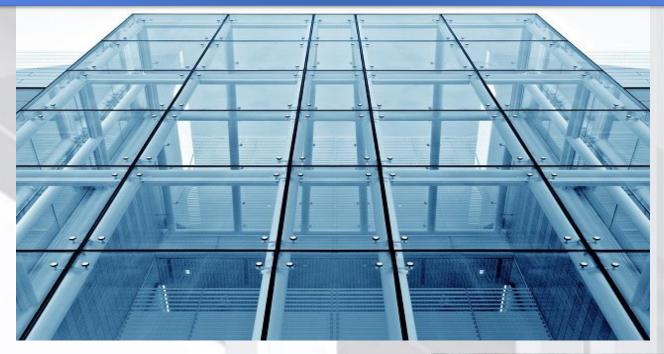

## Structural Glass & Spider Glazing curtain walls

Structural Glass & Spider Glazing curtain walls provide maximum daylight for building interiors, as well as the possibility of placing large transparent glass surfaces as building envelopes. Due to its visual attractiveness such architectural building envelopes are commonly used on commercial buildings to create premium building skins. A wide variety of applications are available, including curtain walls, canopies and atriums, allowing maximum transparency, brightness optimization and unique design. Structural Glass & Spider Glazing facades are best categorized by the structural system types used to support them. Technology used to fix glass panes includes use of special fittings, such as spiders, Routels, clamps, tension

rods and other supporting parts, which are connected to the supporting structure. All hardware is made of high-quality mirror polished stainless steel (graded 304, 316, 316LM and V4.A), ensuring best possible protection against oxidation and corrosion. Glass panes are provided in various shapes and are installed without additional vertical and horizontal profiles on the outer side of the façade, being connected by special structural silicone highly resistant to weather conditions and UV radiation. In terms of performance and aesthetics, there are options for clear or low-e glass, low-iron processing, reflective or toughened coating (external or internal finish), as well as silk printing (fritting).