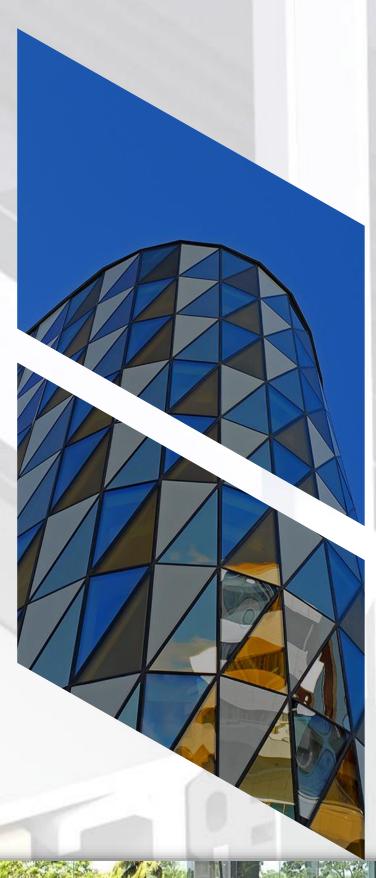

## Structural Glass & Spider Glazing curtain walls

Structural Glass & Spider Glazing curtain walls provide maximum daylight for building interiors, as well as the possibility of placing large transparent glass surfaces as building envelopes. Due to its visual attractiveness such architectural building envelopes are commonly used on commercial buildings to create premium building skins. A wide variety of applications are available, including curtain walls, canopies and atriums, allowing maximum transparency, brightness optimization and unique design. Structural Glass & Spider Glazing facades are best categorized by the structural system types used to support them. Technology used to fix glass panes includes use of special fittings, such as spiders, Routels, clamps, tension

rods and other supporting parts, which are connected to the supporting structure. All hardware is made of high-quality mirror polished stainless steel (graded 304, 316, 316LM and V4.A), ensuring best possible protection against oxidation and corrosion. Glass panes are provided in various shapes and are installed without additional vertical and horizontal profiles on the outer side of the façade, being connected by special structural silicone highly resistant to weather conditions and UV radiation. In terms of performance and aesthetics, there are options for clear or low-e glass, low-iron processing, reflective or toughened coating (external or internal finish), as well as silk printing (fritting).