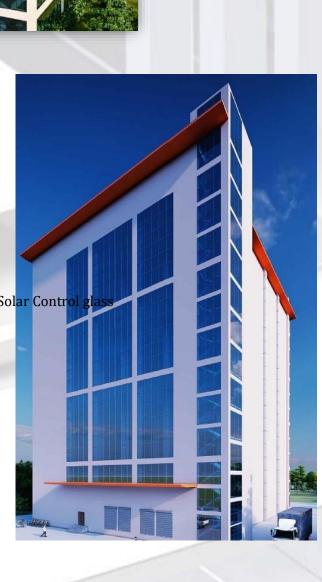

## Structural Glass & Spider Glazing curtain walls

Structural Glass & Spider Glazing curtain walls provide maximum daylight for building interiors, as well as the possibility of placing large transparent glass surfaces as building envelopes. Due to its visual attractiveness such architectural building envelopes are commonly used on commercial buildings to create premium building skins. A wide variety of applications are available, including curtain walls, canopies and atriums, allowing maximum transparency, brightness optimization and unique design. Structural Glass & Spider Glazing facades are best categorized by the structural system types used to support them. Technology used to fix glass panes includes use of special fittings, such as spiders, Routels, clamps, tension

rods and other supporting parts, which are connected to the supporting structure. All hardware is made of high-quality mirror polished stainless steel (graded 304, 316, 316LM and V4.A), ensuring best possible protection against oxidation and corrosion. Glass panes are provided in various shapes and are installed without additional vertical and horizontal profiles on the outer side of the façade, being connected by special structural silicone highly resistant to weather conditions and UV radiation. In terms of performance and aesthetics, there are options for clear or low-e glass, low-iron processing, reflective or toughened coating (external or internal finish), as well as silk printing (fritting).