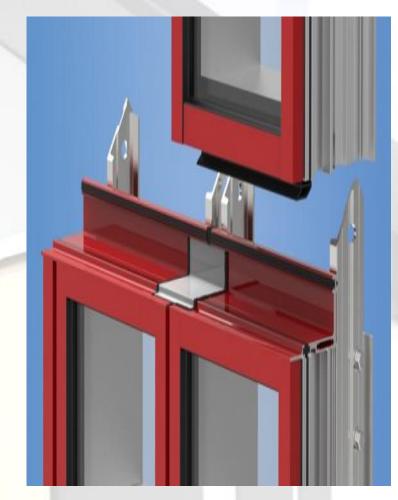

# Stick System Curtain Wall Work

A stick-built curtain wall refers to the method of construction by which the curtain wall is assembled on site, piece by piece. The manufacturer delivers each individual component; glass, mullion, spandrel; and glaziers assemble the curtain wall directly on the structure.

## A stick-built curtain wall

A stick-built curtain wall refers to the method of construction by which the curtain wall is assembled on site, piece by piece. The manufacturer delivers each individual component; glass, mullion, spandrel; and glaziers assemble the curtain wall directly on the structure.

The advantage of a stick-built system comes from its cost savings over a unitized system. On small project, the scale is too

small to make it economical to prefabricate panels, so the added onsite time and cost is worth the higher unit cost associated with a smallscale unitized system. For this reason, stick built systems are typically used on small to mid-sized projects