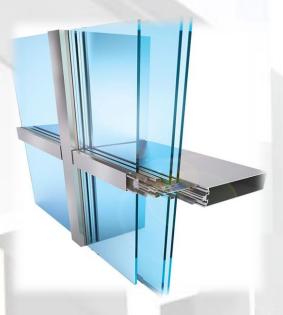

# Stick System Curtain Wall Work

A stick-built curtain wall refers to the method of construction by which the curtain wall is assembled on site, piece by piece. The manufacturer delivers each individual component; glass, mullion, spandrel; and glaziers assemble the curtain wall directly on the structure.

## A stick-built curtain wall

A stick-built curtain wall refers to the method of construction by which the curtain wall is assembled on site, piece by piece. The manufacturer delivers each individual component; glass, mullion, spandrel; and glaziers assemble the curtain wall directly on the structure.

The advantage of a stick-built system comes from its cost savings over a unitized system. On small project, the scale is too

small to make it economical to prefabricate panels, so the added onsite time and cost is worth the higher unit cost associated with a smallscale unitized system. For this reason, stick built systems are typically used on small to mid-sized projects