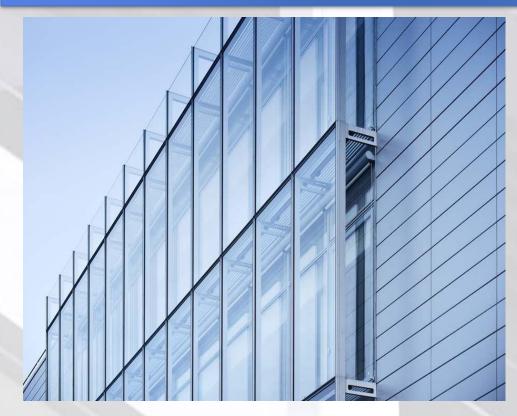

# **Unitized System Curtain Wall:**

## Unitized System Curtain Wall Work

Unitized system curtain wall have become the preferred method for enclosing buildings, as more building owners, architects and contractors see the benefits of this type of construction. Unitized systems allow buildings to be enclosed quickly, which can help to speed up the construction process leading to earlier occupation. The fabrication process for unitized systems is more consistent than for stick-built curtain walls, as unitized wall systems are constructed in almost an assembly line fashion,