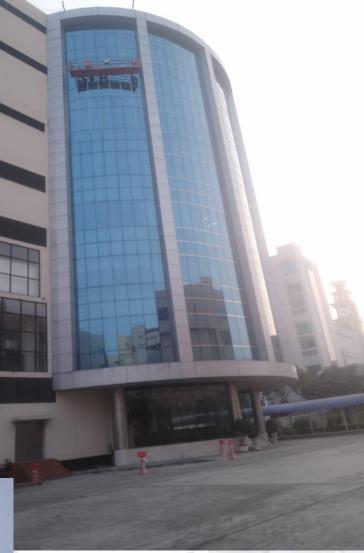

# **Unitized System Curtain Wall:**

## Unitized System Curtain Wall Work

Unitized system curtain wall have become the preferred method for enclosing buildings, as more building owners, architects and contractors see the benefits of this type of construction. Unitized systems allow buildings to be enclosed quickly, which can help to speed up the construction process leading to earlier occupation. The fabrication process for unitized systems is more consistent than for stick-built curtain walls, as unitized wall systems are constructed in almost an assembly line fashion,