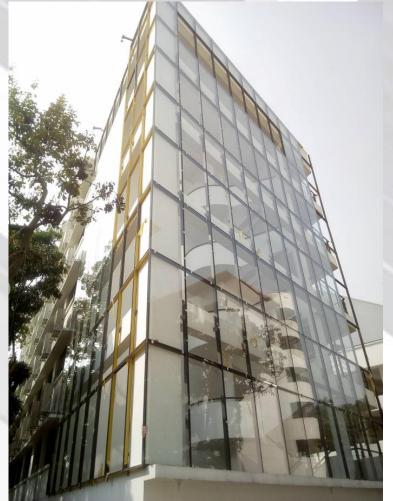

# **Unitized System Curtain Wall:**

## Unitized System Curtain Wall Work

Unitized system curtain wall have become the preferred method for enclosing buildings, as more building owners, architects and contractors see the benefits of this type of construction. Unitized systems allow buildings to be enclosed quickly, which can help to speed up the construction process leading to earlier occupation. The fabrication process for unitized systems is more consistent than for stick-built curtain walls, as unitized wall systems are constructed in almost an assembly line fashion,