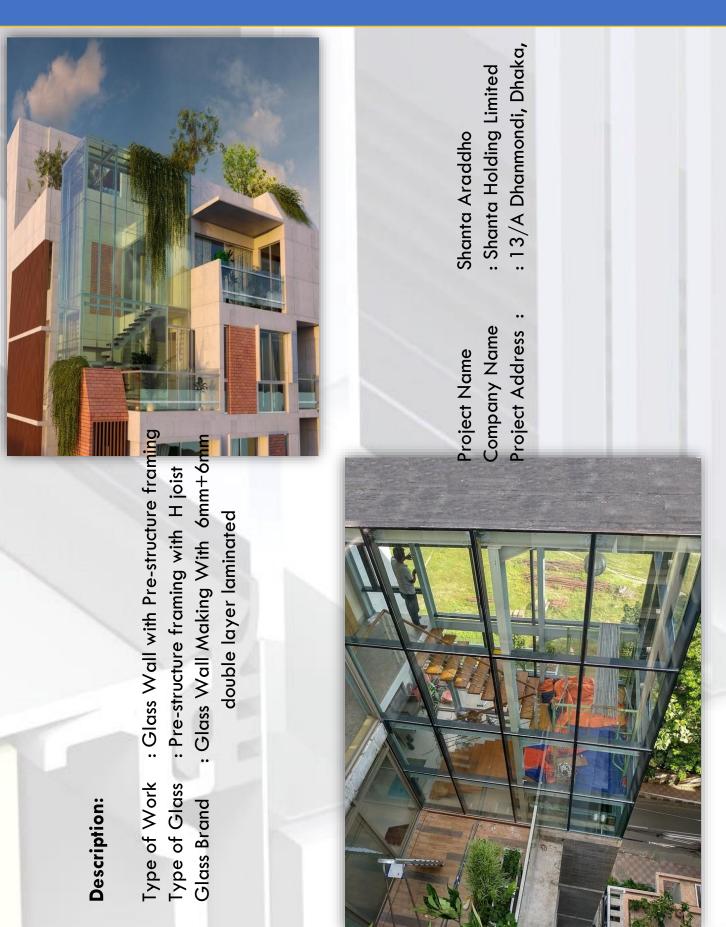

### H THICKNESSES

- Standard thicknesses of 4mm, 5mm and 6mm are available
- 8mm, 10mm and 12mm are available on special request

### - PROCESSING

SGG Clear Cosmos is suited for use in both single and double glazed units. To obtain its performance and aesthetics, SGG Clear Cosmos can be

- Tempered /Heat Strengthened
- Assembled into an IGU
- Laminated units
- Bent units

### H APPLICATIONS

- Windows
- Skylights
- Structural glazing
- Façade glazing
- Bolted systems
- Curtain wall glazing
- Fenestration applications.