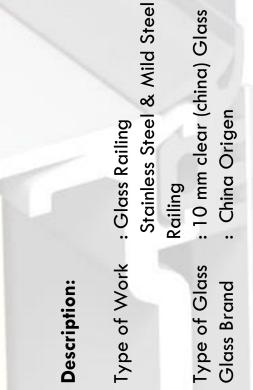

# Others Type of Aluminum Glass Work

Aluminum Sliding Door & Window

Automatic SlidingDoor

Folding glass doors

Shower enclosure & Door

► Glass Roof

- ► Glass with PVC Profile
- ► Glass Railing

► Glass stair